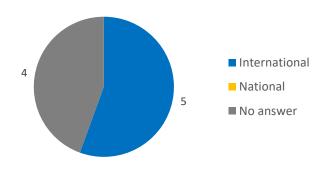

#### Figure 2: Databases where SDG indicators are currently reported (reporting in multiple databases is possible; cf Annex 1)