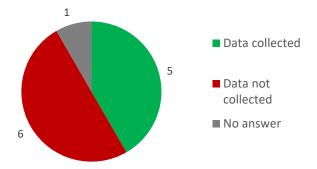

#### I. SDG indicators reporting

**Figure 1:** Number of SDG indicators currently reported in a national or international database (cf Annex 1)