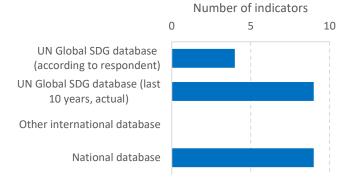

#### Figure 2: Databases where SDG indicators are currently reported (reporting in multiple databases is possible; cf Annex 1)