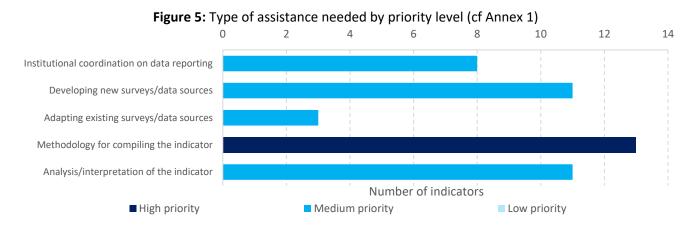

### **Figure 4:** Indicators for which assistance for producing/compiling is needed (cf Annex 1)

Figure 6: Perception of lack of financial resources as barrier for indicator compilation