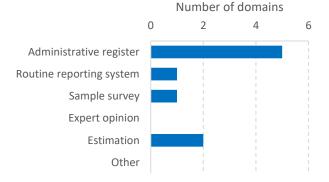

### Figure 10: Number of domains on which data is planned to be produced (cf Annex 2)

Figure 11: Number of data sources for which data was collected in the last five years (cf Annex 2)

Preliminary data

**Figure 12:** Number of data sources for which data collection is planned in the next five years (cf Annex 2)

#### Annex 2: Details on selected figures from Section 2 by domains and data sources

Status of production and plans for data production by data domain (Figures 8 and 10)

|                                                                                          | Produced in the<br>last five years | Production plans |
|------------------------------------------------------------------------------------------|------------------------------------|------------------|
| Cropland area                                                                            | Yes                                |                  |
| Crop yield/production                                                                    | Yes                                |                  |
| Farm expenses and revenues                                                               | Yes                                |                  |
| Post-harvest losses (for crops and livestock)                                            | No                                 |                  |
| Post-harvest losses (for fishery)                                                        | No                                 |                  |
| Live animals (Stocks)                                                                    | Yes                                |                  |
| Livestock processed (Production quantity)                                                | No                                 |                  |
| Livestock productivity                                                                   | No                                 |                  |
| Fish catch (marine/inland)                                                               | Yes                                |                  |
| Aquaculture production                                                                   | Yes                                |                  |
| Marine fish stock status                                                                 | Yes                                |                  |
| Land area equipped for irrigation                                                        | No                                 |                  |
| Water withdrawal for irrigation (crops, forests or livestock)                            | No                                 |                  |
| Forest area and forest area change                                                       | No                                 |                  |
| Above-ground biomass stock in forest                                                     | No                                 |                  |
| Sustainable forest management practices                                                  | No                                 |                  |
| Protected forest area                                                                    | Yes                                |                  |
| Food consumption                                                                         | No                                 |                  |
| Food access/Food Insecurity Experience Scale (FIES)                                      | No                                 |                  |
| Agricultural Producer Prices (Crop and Livestock)                                        | No                                 |                  |
| Fishery Producer Prices                                                                  | No                                 |                  |
| Food Consumer Prices                                                                     | Yes                                |                  |
| Agricultural land ownership/tenure rights                                                | Yes                                |                  |
| Number of hours worked (e.g. part-time, full-time)                                       | No                                 |                  |
| Cost of agricultural production                                                          | No                                 |                  |
| Food Balance Sheets                                                                      | No                                 |                  |
| Production accounts for agriculture                                                      | No                                 |                  |
| Income accounts for agriculture                                                          | No                                 |                  |
| Expenditure accounts for agriculture                                                     | No                                 |                  |
| Capital and finance accounts for agriculture                                             | No                                 |                  |
| System of Environmental-Economic Accounting (SEEA) for Agriculture, Forestry and Fishery | No                                 |                  |
| Number of data domains for which data were produced in the last five years               | 10 out of 31                       |                  |