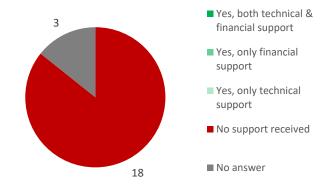

### Figure 7: Financial or technical support from other institutions received or to be received