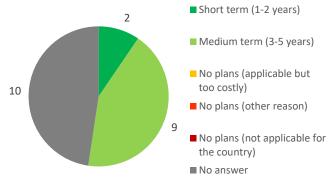

national statistical systems regarding their capacity to monitor and report the 21 SDG indicators under FAO custodianship.

الهيئة العامة للإحصاء : Information provided by

A national committee responsible for the coordination of SDG implementation and reporting has been established by law or administrative order. It is active.

A national coordinator for SDG monitoring has been nominated.

SDG indicators without focal points: 0 out of 21

#### I. SDG indicators reporting

**Figure 1:** Number of SDG indicators currently reported in a national or international database (cf Annex 1)



#### Figure 2: Databases where SDG indicators are currently reported (reporting in multiple databases is possible; cf Annex 1)



### Figure 3: Indicators planned to be produced by time horizon (cf Annex 1)



### **Figure 4:** Indicators for which assistance for producing/compiling is needed (cf Annex 1)





Figure 6: Perception of lack of financial resources as barrier for indicator compilation



### Figure 7: Financial or technical support from other institutions received or to be received



#### II. Data availability and statistical methods





### Figure 9: Sources for published data on domains (multiple answers allowed)



### Figure 10: Number of domains on which data is planned to be produced (cf Annex 2)



Figure 11: Number of data sources for which data was collected in the last five years (cf Annex 2)



Preliminary data

**Figure 12:** Number of data sources for which data collection is planned in the next five years (cf Annex 2)



Figure 13: Number of data sources for which