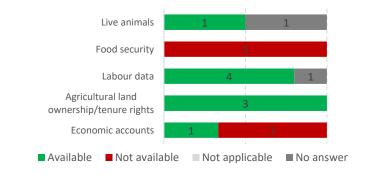

#### Annex 2: Details on selected figures from Section 2 by domains and data sources

Status of production and plans for data production by data domain (Figures 8 and 10)

|                                                                                          | Produced in the<br>last five years | Production plans |
|------------------------------------------------------------------------------------------|------------------------------------|------------------|
| Cropland area                                                                            | Yes                                |                  |
| Crop yield/production                                                                    | Yes                                |                  |
| Farm expenses and revenues                                                               | Yes                                |                  |
| Post-harvest losses (for crops and livestock)                                            | No                                 |                  |
| Post-harvest losses (for fishery)                                                        | No                                 |                  |
| Live animals (Stocks)                                                                    | Yes                                |                  |
| Livestock processed (Production quantity)                                                | No                                 |                  |
| Livestock productivity                                                                   | No                                 |                  |
| Fish catch (marine/inland)                                                               | Yes                                |                  |
| Aquaculture production                                                                   | Yes                                |                  |
| Marine fish stock status                                                                 | Yes                                |                  |
| Land area equipped for irrigation                                                        | No                                 |                  |
| Water withdrawal for irrigation (crops, forests or livestock)                            | No                                 |                  |
| Forest area and forest area change                                                       | No                                 |                  |
| Above-ground biomass stock in forest                                                     | No                                 |                  |
| Sustainable forest management practices                                                  | No                                 |                  |
| Protected forest area                                                                    | Yes                                |                  |
| Food consumption                                                                         | No                                 |                  |
| Food access/Food Insecurity Experience Scale (FIES)                                      | No                                 |                  |
| Agricultural Producer Prices (Crop and Livestock)                                        | No                                 |                  |
| Fishery Producer Prices                                                                  | No                                 |                  |
| Food Consumer Prices                                                                     | Yes                                |                  |
| Agricultural land ownership/tenure rights                                                | Yes                                |                  |
| Number of hours worked (e.g. part-time, full-time)                                       | No                                 |                  |
| Cost of agricultural production                                                          | No                                 |                  |
| Food Balance Sheets                                                                      | No                                 |                  |
| Production accounts for agriculture                                                      | No                                 |                  |
| Income accounts for agriculture                                                          | No                                 |                  |
| Expenditure accounts for agriculture                                                     | No                                 |                  |
| Capital and finance accounts for agriculture                                             | No                                 |                  |
| System of Environmental-Economic Accounting (SEEA) for Agriculture, Forestry and Fishery | No                                 |                  |
| Number of data domains for which data were produced in the last five years               | 10 out of 31                       |                  |