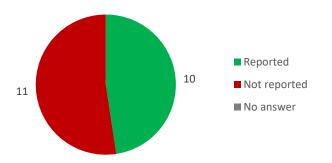

#### I. SDG indicators reporting

**Figure 1:** Number of SDG indicators currently reported in a national or international database (cf Annex 1)